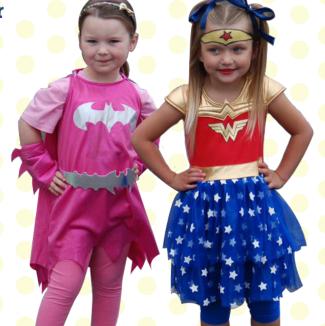

To celebrate our amazing Wish Children, we are calling on you to dress up as your own Superhero

#### YOUR SUPERHERO CAN BE ANYONE!

Whether your Superhero is your teacher, a favourite film or sports star, your Dad or your doctor, dress up as whoever your Superhero is, with a little help from our 'make-your-own' masks at the back of this booklet. Share your pictures by tagging us and using the hashtag #superherowishwalk