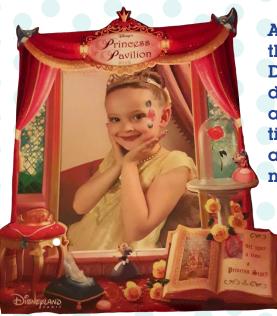

### ANNABEL

Annabel is 9 years old and has right hemisphere brain damage, focal epilepsy and left hemiplegia. Her Wish was to be a Princess for the day, so When You Wish Upon a Star whisked her and her family off to Disneyland Paris where they worked their magic and transformed her into a Disney Princess!

Annabel's family said 'I want to say a few words of thanks to the charity for my family's holiday to Disneyland Paris. The pre-trip visit you made to deliver the tickets and presents for Annabel was a lovely touch. Everything was perfect & it allowed time to prepare and relax during the trip. We had a magical time and have some wonderful memories. Once again, thank you very much.'