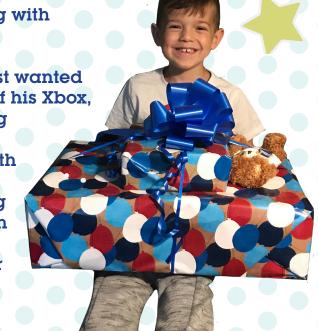

Lincoln is 7 years old and was diagnosed with Stage 4 MYCN amplified neuroblastoma, an aggressive childhood cancer. Lincoln is a big gamer and loves FGTV gaming and playing his PS4. His favourite things are pizza, Minecraft and his cat Max.

When You Wish Upon a Star granted Lincoln's Wish for a new Xbox, so he can have an amazing time gaming with his friends.

Lincoln's mum sent us this lovely message 'I just wanted to send a massive thank you for Lincoln's gift of his Xbox, he is very happy with it and is enjoying playing Minecraft and other games with his friends.