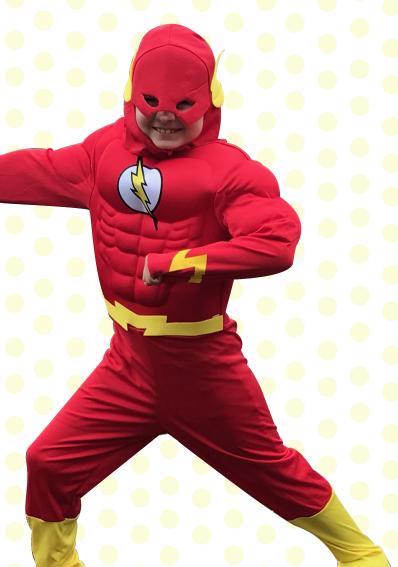

We think our Wish Children are the real Superheroes in the world.
They show amazing bravery and courage in some of the scariest moments of their lives, and continue to fight throughout their journey with life-threatening illnesses.

To celebrate our amazing Wish Children, we are calling on you to dress up as your own Superhero

#### YOUR SUPERHERO CAN BE ANYONE!

Whether your Superhero is your teacher, a favourite film or sports star, your Dad or your doctor, dress up as whoever your Superhero is, with a little help from our 'make-your-own' masks at the back of this booklet. Share your pictures by tagging us and using the hashtag #superherowishwalk