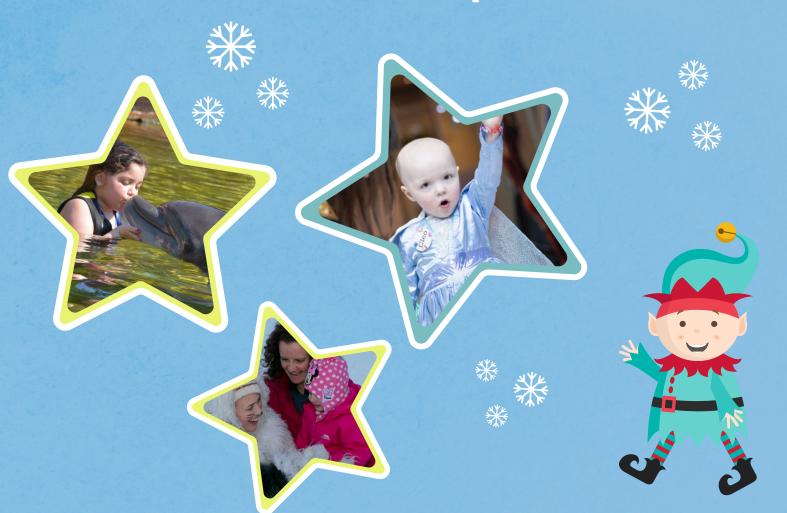

#### Magical Wishes

Help us to fulfil our mission "to grant the Wishes of children who are aged 4-16" who live with life threatening illnesses"

Some children Wish to be a fairy princess, to meet a popstar or sporting hero, to dance at the Ballet or even say hello to Mickey & Minnie Mouse and for other children they may Wish for a laptop to keep in contact with their friends and family whilst in hospital during treatment.

A Wish gives our families time away and something to look forward to through times of uncertainty and often financial as well as emotional strain.

Wishes allow the family to put their child's illness on hold as they have fun and create precious magical memories that last a life-time!