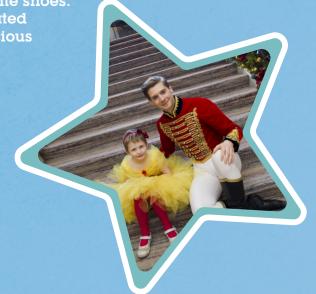

### **RUBY**

Ruby was only 4 years old and LOVED dancing and LOVED her ballet classes. When she was diagnosed with a Wilms Tumour her illness and the gruelling treatments meant that she had to put a stop to attending her ballet classes.

Staying in an award winning 5 star hotel Ruby dressed in her handmade bespoke tutu was met by the Scottish Ballet Principle Dancer, the Nutcracker Prince who granted Ruby's Wish and invited her to dance in Clara's magical dream at the Nutcracker Ballet! A magical horse drawn carriage along the world famous Princes Street in Edinburgh Ruby arrived in style where she was met by the Snowflake Dancers at the Festival Theatre. Ruby had the chance to dance and even met the Sugar Plum Fairy

herself who gifted Ruby a pair of signed pair of pointe shoes. Ruby is a true warrior and inspiration, her Wish created some of the most magical moments and where precious memories were made after such a difficult year.

"An amazing memory made for Ruby by an amazing charity" Ruby's family